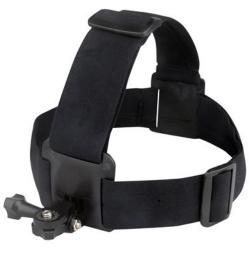

## **HEAD STRAP MOUNT-SPORTS CAMERA**

This sports camera head strap is ideal for all your sporting outings, accompanied by your sports camera. Black and discreet, it adapts perfectly to your head size thanks to its adjustable headband, and promises comfort and support.

Compatible with: T'nB® Adrenalin' cam, Go Pro®, other Sports cameras...

Shoot all your sport achievements