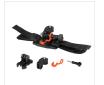

## Make your life easier

**Image** 

- Video - Video camera accessories

This helmet mount pack for sports camera is ideal for all your sporting outings equipped with a helmet, accompanied by your sports camera. Thanks to its two mounts (ventilated helmet mount + helmet mount), it adapts perfectly to all types of helmets, and promises comfort and support. Compatible with: T'nB® Adrenalin' cam, Go Pro®, other Sports cameras...