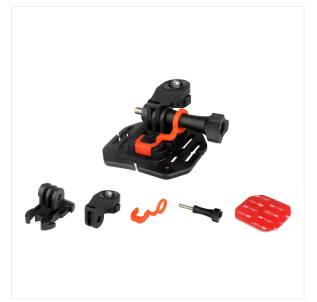

## Make your life easier

**Image** 

- Video - Video camera accessories

This helmet mount pack for sports camera is ideal for all your sporting outings equipped with a helmet, accompanied by your sports camera. Thanks to its two mounts (ventilated helmet mount + helmet mount), it adapts perfectly to all types of helmets, and promises comfort and support. Compatible with: T'nB® Adrenalin' cam, Go Pro®, other Sports cameras...

## **BOX CONTENTS**