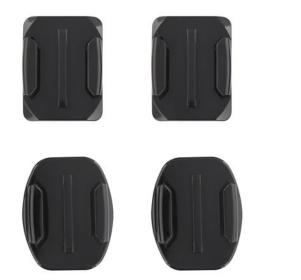

## **CURVE + FLAT ADHESIVE MOUNT FOR CAMERA**

This pack of mounts for sports camera is ideal for all your sporting outings, accompanied by your sports camera.

Thanks to its adhesive fasteners, it allows you to fix your sports camera on any flat or curved surfaces, and promises you a good support.

Compatible with T'nB<sup>®</sup> Adrenalin 'cam, Go Pro<sup>®</sup>, and other sports cameras.

Shoot all your sport achievements

T'nB SA FRANCE Rue Nicolas Joseph Cugnot 13300 Salon-de-Provence +33 (0)4 90 42 38 38