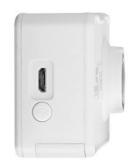

#### **Characteristics**

Additional accessories: 10 accessories

Autonomy: 75 minutes

Compatibility: Windows 8 / Windows 7 / Windows Vista / Windows XP /

MAC OS

Connectivity: Micro USB + Micro HDMI / WiFi

Color: White

Product dimensions (W x H x D): 58 x H39 x P24 mm

Screen: 2"

Format: Photo: JPEG / Video: MP4

Memory: Micro SD card class 10 up to 64 GB

Microphone: Built-in microphone

Optics: Wide angle 120° Photo resolution: 16 Mp