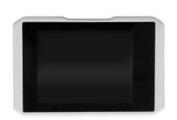

Its numerous modes will allow you to use your cam at any moment: in travel, in family outing, in sport activity or in extreme conditions.

Its 2" LCD screen make the navigation easier and allow you to preview your photos and videos and makes the navigation easy and quick.

Product dimensions (W x H x D): 58 x H39 x P24 mm

Screen: 2"

Format: Photo: JPEG / Video: MP4

Memory: Micro SD card class 10 up to 64 GB

Microphone: Built-in microphone

Optics: Wide angle 120° Photo resolution: 16 Mp