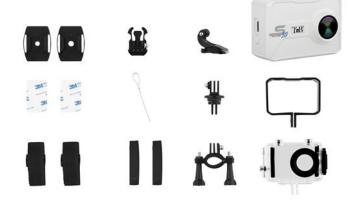

Moreover, you can connect the camera to your smartphone thanks to its WiFi mode, and so manage it from your phone.

Provided with 10 accessories, you will have everything you need to adapt your camera to all your activities.

#### **Box contents**

1x camera S30 V2

1x waterproof case (up to 30m)

1x bike mount

1x buckle

2x 3M stickers

1x vertical buckle

1x universal adapter

1x wire rope

2x strapes

1x frame mount

2x flat mounts

1x USB - Micro USB cable

T'nB SA FRANCE Rue Nicolas Joseph Cugnot 13300 Salon-de-Provence 04 90 42 38 38

REF: SPCAMS30V2