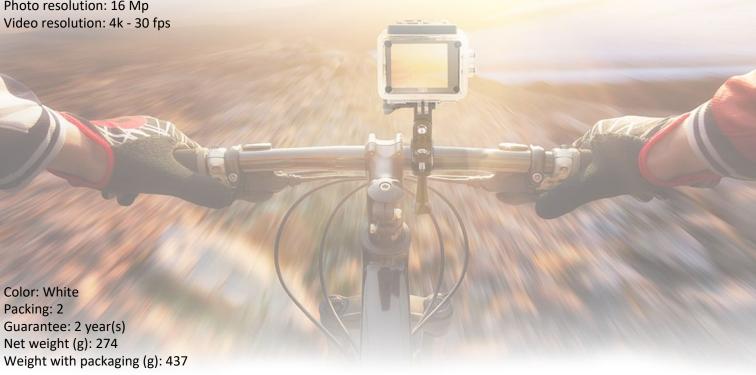

### CAPTURE ALL YOUR MEMORIES IN 4K!

The sport cam S30 V2 4K will become your favourite companion in all your activities! Its 4K quality will permit you to relive all your favourite moment in better definition. With its image resolution of 16 MP and its wide view angle of 120°, your photos will be impressive!

#### **Characteristics**

Additional accessories: 10 accessories

Autonomy: 75 minutes

Compatibility: Windows 8 / Windows 7 / Windows Vista / Windows XP /

MAC OS

Connectivity: Micro USB + Micro HDMI / WiFi

Color: White

Product dimensions (W x H x D): 58 x H39 x P24 mm

Screen: 2"

Format: Photo: JPEG / Video: MP4

Memory: Micro SD card class 10 up to 64 GB

Microphone: Built-in microphone

Optics: Wide angle 120° Photo resolution: 16 Mp