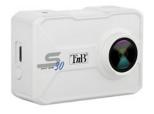

### CAPTURE ALL YOUR MEMORIES IN 4K!

The sport cam S30 V2 4K will become your favourite companion in all your activities! Its 4K quality will permit you to relive all your favourite moment in better definition. With its image resolution of 16 MP and its wide view angle of 120°, your photos will be impressive!

#### **Characteristics**

Additional accessories: 10 accessories

Autonomy: 75 minutes

Compatibility: Windows 8 / Windows 7 / Windows Vista / Windows XP /

MAC OS

Connectivity: Micro USB + Micro HDMI / WiFi

Color: White

Product dimensions (W x H x D): 58 x H39 x P24 mm

Screen: 2"

Format: Photo: JPEG / Video: MP4

Memory: Micro SD card class 10 up to 64 GB

Microphone: Built-in microphone

Optics: Wide angle 120° Photo resolution: 16 Mp