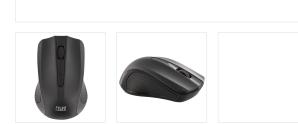

## Wireless mouse SHARK black

## DESIGNED FOR THE OFFICE.

Wireless profiled mouse with removable battery, automatic standby and  $\ensuremath{\mathsf{ON/OFF}}$  switch.

Plug&Play, it connects automatically once the dongle is plugged into the computer.

Semi-ergonomic form for an excellent position of the fingers on the mouse.