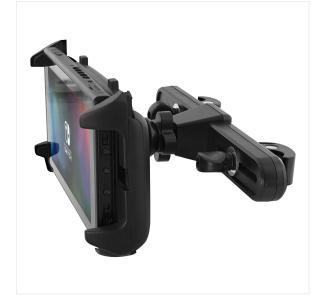

## Head-rest jaw holder compatible with tablet

## **IDEAL FOR NINTENDO SWITCH®!**

Universal car mount for tablet with its headrest fixation. Designed to maintain & use the NINTENDO SWITCH® (for backseat passagers only).

Quick and easy to set-up on your headrest and compatible with all vehicles. Thanks to this mount, you can enjoy your tablet in landscape or portrait view. Compatible with all tablets from 6" to 11" : iPad®, Samsung Galaxy, Archos Tab, Toshiba Folio 100...

**BOX CONTENTS** 

(ĭ

1x Headrest holder