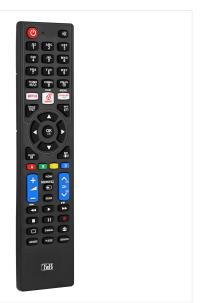

## Make your life easier

Home

- TV accessories - Remote control

This 1 in 1 universal remote control is pre set up for all Panasonic, Philips, LG, Samsung and Sony TV models. Very easy to use, put the battery only to make it works.

Thansk to learning function, you can also set up any kind of remote control. You can copy any function of your original remote control, very easily. This function needs your original remote control.

Batteries 2 x AAA not included.