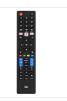

## Make your life easier

Home

- TV accessories - Remote control

This 1 in 1 universal remote control is pre set up for all Panasonic, Philips, LG, Samsung and Sony TV models. Very easy to use, put the battery only to make it works.

Thansk to learning function, you can also set up any kind of remote control. You can copy any function of your original remote control, very easily. This function needs your original remote control.

Batteries 2 x AAA not included.