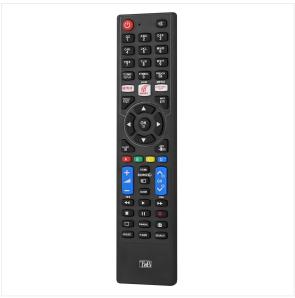

## Remote control for SAMSUNG TV

SAMSUNG TV remote control.

This remote control works without setting, just insert the batteries. It will perfectly replace your remote control.

Similar to your SAMSUNG remote control, change the remote control while keeping the same format.

Thanks to the "learning" function, you can also configure any remote control. Personalize your remote control in one click and find the same functions as on your original remote control.

This function requires the original remote control. Batteries 2 x LR03 (AAA) not included