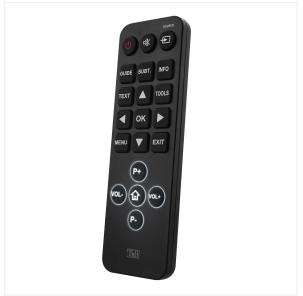

## Simplified universal remote control

EASY 1 in 1 replacement remote control compatible with all all Panasonic, Philips, LG, Samsung and Sony TV models. Very easy to use, put the battery only to make it works.

Perfect to replace your original remote control and very easy to use thanks to simplified and large keys.

Fluorescent keys for volume and channels.

Batteries 2 x AAA not included.