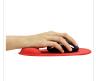

## **Ergonomic mouse pad with wrist-rest**

#### FITS THE SHAPE OF THE WRIST AND THE PALM OF THE **HAND**

Mouse pad with gel wrist-rest.

Follows the shape of the wrist and of the palm.

The gel allows a comfortable support and reduces muscles tiredness and tensions.

Antislip coating.

Color red.