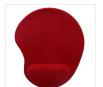

## **Ergonomic mouse pad with wrist-rest**

#### FITS THE SHAPE OF THE WRIST AND THE PALM OF THE **HAND**

Mouse pad with gel wrist-rest.

Follows the shape of the wrist and of the palm.

The gel allows a comfortable support and reduces muscles tiredness and tensions.

Antislip coating.

Color red.