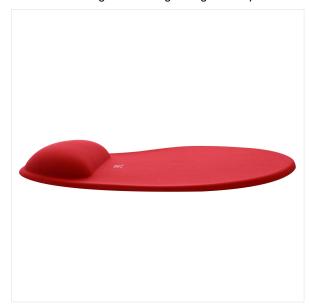

## **Ergonomic mouse pad with wrist-rest**

#### FITS THE SHAPE OF THE WRIST AND THE PALM OF THE **HAND**

Mouse pad with gel wrist-rest.

Follows the shape of the wrist and of the palm.

The gel allows a comfortable support and reduces muscles tiredness and tensions.

Antislip coating.

Color red.