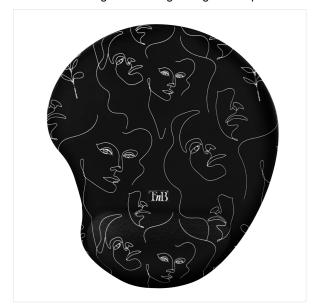

## Ergonomic mouse pad with wrist rest **EXCLUSIV ART**

### FITS THE SHAPE OF THE WRIST AND THE PALM OF THE **HAND**

Mouse pad with gel wrist rest.

Conforms to the shape of the wrist and the palm of the hand.

The gel provides comfortable support and reduces fatigue due to wrist tension.

Non-slip coating.

Exclusive' ART collection design