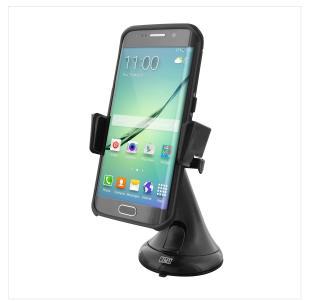

## Universal windscreen mount for smartphones

#### **INSTANT CLOSING WITH THE ONE TOUCH SYSTEM!**

Discover the ideal mount to keep your smarptone on hand and within sight! To hold your smarpthone, you just have to open the jaw thanks to it's arms located on the sides. Once your smartphone touches the mount, the jaw will automatically close. It's large suction cup allows a strong hold on your windscreen. Moreover, it's large jaw ensure an optimal hold of your mobile phone. Thanks to it's 360° adjustable head, you can keep your smartphone in a landscape position. Robust and reliable, it will safely hold any smartphones up to 6 inches.

This suction holder will quickly become your journeys' go-to mount!