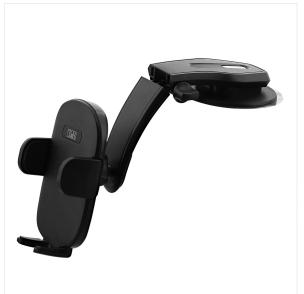

## Dashboard jaw suction cup holder

#### **UNRIVALED STABILITY!**

This suction cup jaw holder is ideal to access your smartphone in your vehicle in one

gesture.
Composed with an 180° adjustable axe, it can strongly hold your smartphone close to your air-vent thanks to your dashboard's stability.
Its latest generation fixation offers an adhesive suction cup paired with a 3M fixation that

ensures an unrivalled hold.

In order to adapt to any Smartphones up to 7", the size of the jaw is adjustable. There is an adjustable foot at the bottom of the product as well to avoid any fall of your

Robust and design, the UHOLDDASH and its matt finish will perfectly fit in your car.