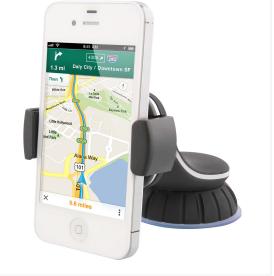

## Carbon jaw holder for all surface

#### **OFFERS NFC TECHNOLOGY!**

This premium mount will perfectly match your car interior (carbon and aluminium finishing). Thanks to it suction holder and cup adapter, it can be fixed on your windscreen or your dashboard.

- Premium finishing and elegant design with: rubber, aluminium and carbon
- NFC function to launch automatically sat nav apps or activate Bluetooth when you put your Smartphone on the holder
- Universal fixation jaw, compatible up to 6"
- Dashboard adaptor included