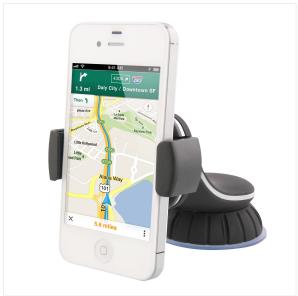

## Carbon jaw holder for all surface

#### **OFFERS NFC TECHNOLOGY!**

This premium mount will perfectly match your car interior (carbon and aluminium finishing). Thanks to it suction holder and cup adapter, it can be fixed on your windscreen or your dashboard.

- Premium finishing and elegant design with: rubber, aluminium and carbon
- NFC function to launch automatically sat nav apps or activate Bluetooth when you put your Smartphone on the holder
- Universal fixation jaw, compatible up to 6"
- Dashboard adaptor included