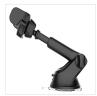

## Carbon automatic suction cup jaw holder

#### **ENJOY A HIGH END HOLDER FOR YOUR JOURNEYS!**

This automatic windscreen and dashboard holder is ideal to access your smartphone in a car in one gesture The holder head is 360 ° rotary and the arm is 180 ° adjustable and telescopic. It allow you to adjust the distance. Last generation adhesive suction cup for a better hold.

Robust and design, its matte finish will perfectly match your vehicle Dimensions of the product: W 5.8 x H 9.3 x D 5, 8 cm The holder is compatible with all smartphones up to 7 "