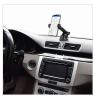

#### **ENJOY A HIGH END HOLDER FOR YOUR JOURNEYS!**

This automatic windscreen and dashboard holder is ideal to access your smartphone in a car in one gesture The holder head is 360 ° rotary and the arm is 180 ° adjustable and telescopic. It allow you to adjust the distance. Last generation adhesive suction cup for a better hold.

Robust and design, its matte finish will perfectly match your vehicle Dimensions of the product: W 5.8 x H 9.3 x D 5, 8 cm The holder is compatible with all smartphones up to 7 "