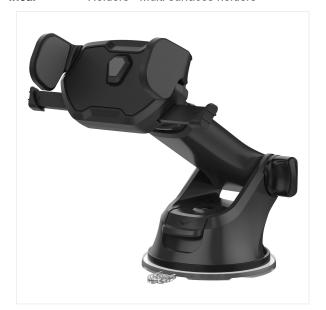

## Carbon automatic suction cup jaw holder

#### **ENJOY A HIGH END HOLDER FOR YOUR JOURNEYS!**

This automatic windscreen and dashboard holder is ideal to access your smartphone in a car in one gesture The holder head is 360 ° rotary and the arm is 180 ° adjustable and telescopic. It allow you to adjust the distance. Last generation adhesive suction cup for a better hold.

Robust and design, its matte finish will perfectly match your vehicle Dimensions of the product: W 5.8 x H 9.3 x D 5, 8 cm The holder is compatible with all smartphones up to 7 "