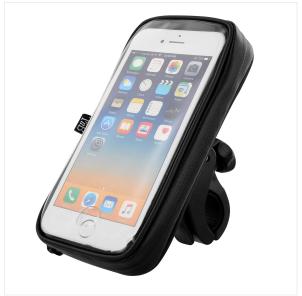

### Shell smartphone holder for bike

#### TRANSPORT, PROTECT AND USE YOUR SMARTPHONE

Would you rather keep easy access to your Smartphone while you are riding bike or e-scooter? This handlebar holder is made for you. It must be fixed on the handlebar (max diameter 28mm) and thanks to its semi-rigid shell, it is protected from dust and water splash.

Once closed, you can still access to your Smartphone thanks to the tactile screens, and unlock your smartphone with your fingerprint.

#### **BOX CONTENTS**

1 handlebar smartphone holder

2 foam adapters for smartphone.