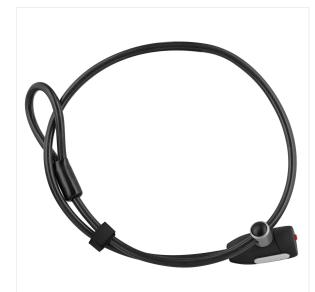

## **Bike / e-scooter buckle lock**

## SECURE YOUR E-SCOOTER IN ONE GESTURE

Secure your bike or scooter against theft with our buckle lock.

The cable is 1 meter long for a diameter of 1 cm.

The lock is attached very simply: pass the cable around street furniture, then the head of the lock inside the loop, and tighten as much as possible. Then pass the head of the lock around your bike or scooter. Slide the attachment point on the cable to form a loop around your vehicle and clip the lock to close it. Your lock is now installed. Use the key provided to unlock it.

When you get back on the road, you can store it in a bag or wrap it around your frame.

- 1 x buckle lock

- 2 x key

**Characteristics** 

Packing: 4 Net weight (g): 362 Weight with packaging (g): 387 Product size (cm): Packing size (cm): 15x4x29