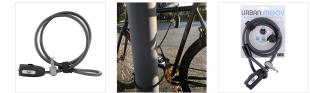

## SECURE YOUR E-SCOOTER IN ONE GESTURE

Secure your bike or scooter against theft with our buckle lock.

The cable is 1 meter long for a diameter of 1 cm.

The lock is attached very simply: pass the cable around street furniture, then the head of the lock inside the loop, and tighten as much as possible. Then pass the head of the lock around your bike or scooter. Slide the attachment point on the cable to form a loop around your vehicle and clip the lock to close it. Your lock is now installed. Use the key provided to unlock it.

When you get back on the road, you can store it in a bag or wrap it around your frame.

- 1 x buckle lock

- 2 x key

**Characteristics** 

Packing: 4 Net weight (g): 362 Weight with packaging (g): 387 Product size (cm): Packing size (cm): 15x4x29