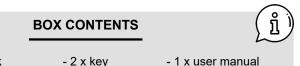

When you get back on the road, you can store it in a bag or wrap it around your frame.

- 1 x buckle lock

- 2 x key

**Characteristics** 

Packing: 4 Net weight (g): 362 Weight with packaging (g): 387 Product size (cm): Packing size (cm): 15x4x29