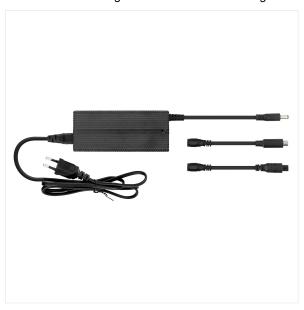

Two inter-changable connectors are included, so as to adapt at every type of terminal.

This charger is compatible with the following models (non-exhaustive list):

- XIAOMI® M365, Pro, Pro 2, 1S, Essential SEGWAY® NINEBOT® ES1,ES2,ES3,ES4, MAX G30
- URBAN GLIDE® 80XL, 85XL, 81 Boost, Ride 100, 61+, 100 Pro, 62S QILIVE® 8P city Q4863, 8P Q4872
- E-TWOW® Booster evolution S, S+
- MOOV WAY® BW10, EASY, CITY MOOV, B20, i22, SM11
- WAYSCRALL® Kickway E1
- MPMAN® TR100, CS50
- REVOE® Street motion tech 6,5
- WISPEED® T850, T855, SUV1000...

#### **BOX CONTENTS**

- 1 charger

- 2 connectors

- 1 user manual