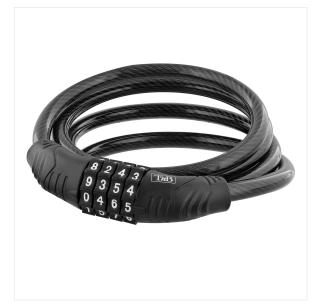

#### SECURE YOUR BIKE OR SCOOTER EASILY

Protect your bike or scooter against theft easily.

The lock closes with a customizable 4-digit code.

The total length of the lock is 120 cm. This leaves you with enough space around your bike frame / your scooter and a pole or any other street furniture.

This 8 mm diameter cable provides you with flawless security against theft.

### **Characteristics**

Silent tre13,5x4

Steel, zinc alloy

Black

0,8

120

Packing: 6 Net weight (g): 172 Weight with packaging (g): 198 Product size (cm): Packing size (cm): 15x3x19