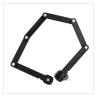

### Foldable segment lock for bike

#### SECURE YOUR BIKE AND TIDY YOUR LOCK.

Do you leave your bike parked outside? Use our ultra-resistant lock. It ensures flawless security thanks to its 6 links and its key lock. You can attach the bike frame or the wheel to a pole, lamppost, or all railings. Very practical to store and transport, you can fix the support on your bike and have your padlock for all your trips.

### **Characteristics**

Bike

Steel, zinc alloy

Black

90

0,9

9/10

Key