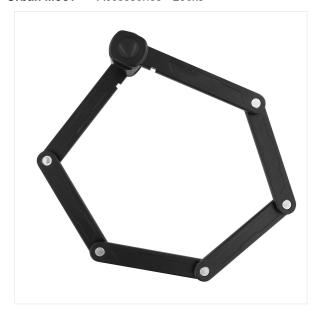

### Foldable segment lock for bike

#### SECURE YOUR BIKE AND TIDY YOUR LOCK.

Do you leave your bike parked outside? Use our ultra-resistant lock. It ensures flawless security thanks to its 6 links and its key lock. You can attach the bike frame or the wheel to a pole, lamppost, or all railings. Very practical to store and transport, you can fix the support on your bike and have your padlock for all your trips.

## **BOX CONTENTS** 1 lock 2 keys

### **Characteristics**

Bike

Steel, zinc alloy

Black

90

0,9

9/10

Key