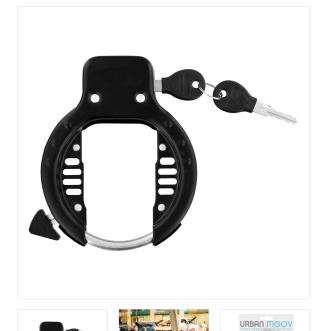

## ATACH YOUR LOCK TO YOUR BIKE FRAME AND SECURE IT

Do you leave your bike parked outside? Use our ultra resistant lock. It ensures flawless security thanks to its steel material and a key lock. You can attach the bike wheel to the frame to block it and so secure your bike. Thanks to its fixation included, you will not have to transport in your bag or take it out with you, it remains attached on your bike et make your trips easier.