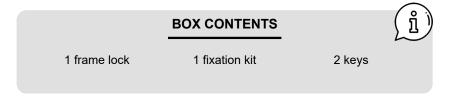

## ATACH YOUR LOCK TO YOUR BIKE FRAME AND SECURE IT

Do you leave your bike parked outside? Use our ultra resistant lock. It ensures flawless security thanks to its steel material and a key lock. You can attach the bike wheel to the frame to block it and so secure your bike. Thanks to its fixation included, you will not have to transport in your bag or take it out with you, it remains attached on your bike et make your trips easier.