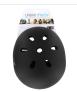

## Protective helmet - size L

#### PROTECT YOURSELF WITH ALL THE COMFORT WITH THIS ADJUSTABLE HELMET

Don't be afraid of falling with our safety helmet Urban Moov. Scooter, bike or hoverboard, this helmet will protect your from punches and bumps.

Its 11 air holes provide you better ventilation.

Its back adjustment system and adjustable strap allow you to adjust it perfectly for an absolute support and maximum protection.