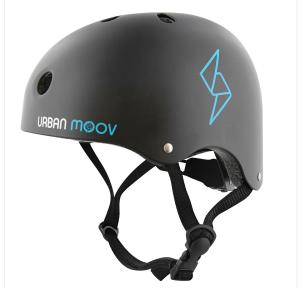

#### PROTECT YOURSELF WITH ALL THE COMFORT WITH THIS ADJUSTABLE HELMET

Don't be afraid of falling with our safety helmet Urban Moov. Scooter, bike or hoverboard, this helmet will protect your from punches and bumps.

Its 11 air holes provide you better ventilation.

Its back adjustment system and adjustable strap allow you to adjust it perfectly for an absolute support and maximum protection.