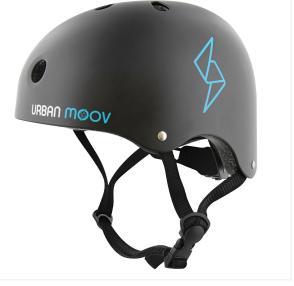

#### PROTECT YOURSELF WITH ALL THE COMFORT WITH THIS ADJUSTABLE HELMET

Don't be afraid of falling with our safety helmet Urban Moov. Scooter, bike or hoverboard, this helmet will protect your from punches and bumps.

Its 11 air holes provide you better ventilation.

Its back adjustment system and adjustable strap allow you to adjust it perfectly for an absolute support and maximum protection.