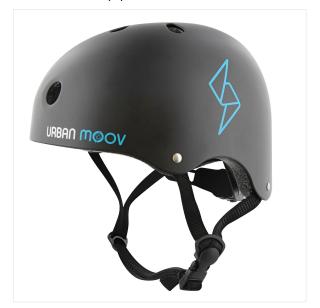

## Protective helmet - size M

### PROTECT YOURSELF WITH ALL THE COMFORT WITH THIS ADJUSTABLE HELMET

Don't be scared of falling with our safety helmet Urban Moov. Scooter, bike or hoverboard, this helmet will protect your from punches and

Its 11 air holes provide you better ventilation.

Its back adjustment system and adjustable strap allow you to adjust it perfectly for an absolute support and maximum protection.