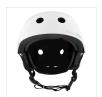

Its 11 air intakes will give you a better ventilation.

Its adjustment system in the back and its adjustable strap will allow you to adjust it perfectly for a total support and a maximal protection.

### **Characteristics**

11 air holes

ABS / EPS

White

52-55 cm

Packing: 2 Net weight (g): 335 Weight with packaging (g): 360 Product size (cm): Packing size (cm): 21x14x31