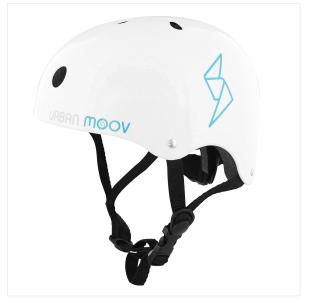

## Safety helmet size S white

#### PROTECT YOURSELF WITH ALL COMFORT WITH THIS **ADJUSTABLE HELMET**

Don't be afraid of falling anymore with the protective helmet Urban Moov. On a scooter, on a bike or on an hoverboard, this helmet will protect your child from injuries.

Its 11 air intakes will give you a better ventilation.

Its adjustment system in the back and its adjustable strap will allow you to adjust it perfectly for a total support and a maximal protection.