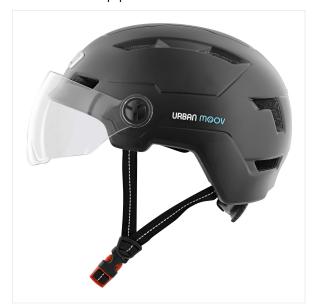

### **COMBINE SAFETY, COMFORT AND FASHION**

While riding an e-scooter, a bike, an hoverboard, this helmet will protect you from falls

Its polycarbonate outer shell and expanded polystyrene, associated to inmold technology, guarantee an optimal protection and a shock absorption.

The transparent visor protects you from the wind, and slides on the helmet if you don't

The LED system at the front and at the back makes you visible from all the users on the road, at night, in urban environment. Take advantage of these 3 different LED options in order to notify you to as many people as prossible and prevent the risk of accident. Moreover, the 8 air vents ensure ventilation for your head and reduce perspiration while providing a timeless style.

The inner padding is absorbant, removable and hand washable.

Finally, its rear adjustement system consisting of a strap and rotary button allows you to adjust it perfectly, for optimal support and maximum protection.