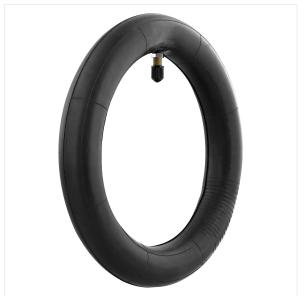

## 10" Inner tube for e-scooter

### TAKE THE ROAD IN ONE GESTURE THANKS TO THIS **INNER TUBE**

This inner tube for e-scooter is compatible with all escooters with 10" tyres. With a straight tyre valve, it is easy to blow up and allows you to take the road quickly.

It will ensure you an optimal stability on the road and improve the shock-absorption effect of your tyre.

The height of 10" fits perfectly your escooter wheels.

This inner tube requires the use of a 10" tyre for your escooter.