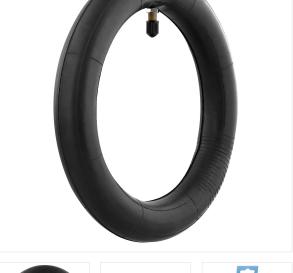

## 10" Inner tube for e-scooter

### TAKE THE ROAD IN ONE GESTURE THANKS TO THIS **INNER TUBE**

This inner tube for e-scooter is compatible with all escooters with 10" tyres. With a straight tyre valve, it is easy to blow up and allows you to take the road quickly.

It will ensure you an optimal stability on the road and improve the shock-absorption effect of your tyre.

The height of 10" fits perfectly your escooter wheels.

This inner tube requires the use of a 10" tyre for your escooter.