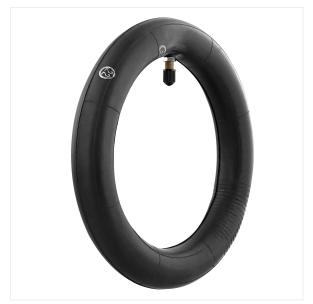

## 8,5" Inner tube for e-scooter

#### TAKE THE ROAD IN ONE GESTURE THANKS TO THIS **INNER TUBE**

This inner tube for e-scooter is compatible with Xiaomi M365 / M365 Pro and all escooters with 8,5" tyres.

With a straight tyre valve, it is easy to blow up and allows you to take the

It will ensure you an optimal stability on the road and improve the shock-absorption effect of your tyre.

The height of 8,5" fits perfectly for your escooter wheels.

This inner tube requires the use of a 8,5" tyre for your escooter.