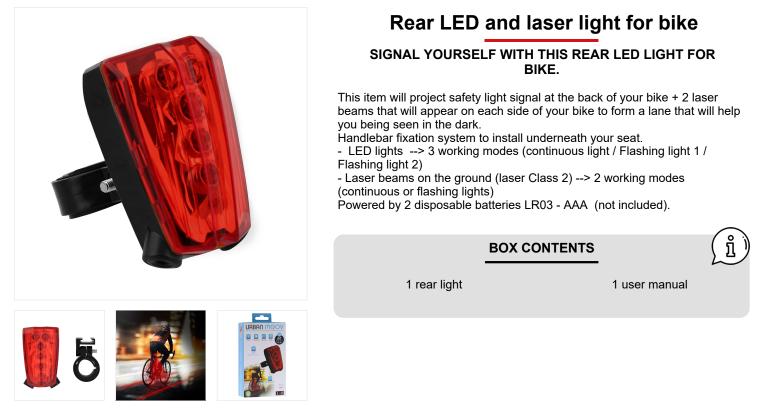

## Make your life easier



**Urban Moov** - Accessories - Lights



## **Characteristics**

| Ê  | am |          |     |      |
|----|----|----------|-----|------|
|    |    | Battery  | 12h | Bike |
|    |    |          |     |      |
| \$ |    | i.i.mons |     |      |



Black

Weather-resistant

40 lumens



batteries (not included)





ABS, polystyrene



Packing: 6 Net weight (g): 73 Weight with packaging (g): 125 Product size (cm): Packing size (cm): 9x5x16.5





FOLLOW US ON SOCIAL MEDIA @@tnb\_officiel (in) @t'nb



Make your life easier





Packing: 6 Net weight (g): 73 Weight with packaging (g): 125 Product size (cm): Packing size (cm): 9x5x16.5





FOLLOW US ON **SOCIAL MEDIA** @@*@tnb\_officiel* (in) @*t'nb*