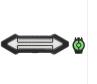

### SIGNAL YOURSELF WITH THIS PACK OF INDICATOR LED FOR BIKE.

Indicator lights with tubular fixation system to be placed under your bike

This product comes with 3 lighting modes:

- Left lighting arrow : To inform you turn to the left
- Right lighting arrow : To inform you turn to the right
- SOS (CENTRAL RED LED BAR) to signal your position & inform that you have a problem.