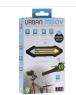

#### **BOX CONTENTS**

1 rear light

1 remote controle with 1 CR2025 battery

1 user manual

## **Characteristics**

Lithium-ion battery and battery

4h30

Bike

ABS, polystyrene

Black

Weather-resistant

120 lumens

Rear: 800mAh Lithium-Ion battery / Remote control: 1 CR2025 battery 3V (included)

Packing: 3 Net weight (g): 120 Weight with packaging (g): 155 Product size (cm): Packing size (cm): 11x4x16