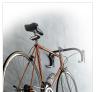

### Indicator LED light for bike

### SIGNAL YOURSELF WITH THIS PACK OF INDICATOR LED FOR BIKE.

Indicator lights with tubular fixation system to be placed under your bike

This product comes with 3 lighting modes:

- Left lighting arrow : To inform you turn to the left
- Right lighting arrow : To inform you turn to the right
- SOS (CENTRAL RED LED BAR) to signal your position & inform that you have a problem.

Provided with a remote control to place on your bike's handlebar, you can order remotely & control safely the light signals while riding your bike.