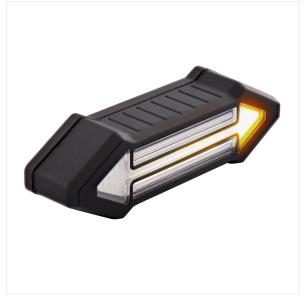

### Indicator LED light for bike

### SIGNAL YOURSELF WITH THIS PACK OF INDICATOR LED FOR BIKE.

Indicator lights with tubular fixation system to be placed under your bike

This product comes with 3 lighting modes:

- Left lighting arrow : To inform you turn to the left
- Right lighting arrow : To inform you turn to the right
- SOS (CENTRAL RED LED BAR) to signal your position & inform that you have a problem.

Provided with a remote control to place on your bike's handlebar, you can order remotely & control safely the light signals while riding your bike.