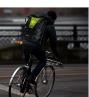

#### THE ACCESSORY YOU NEED FOR YOUR SAFETY!

With its remote control that can be hung easily on your handlebar, you can signal your presence to the other vehicles as well as your direction. The remote control has 3 buttons: right turn signal, left turn signal, warning. Its led will allow you to be visible at night, even in case of bad weather.