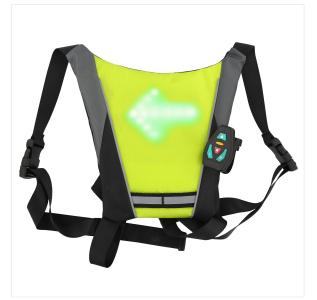

## Safety vest with indicator lights

#### THE ACCESSORY YOU NEED FOR YOUR SAFETY!

With its remote control that can be hung easily on your handlebar, you can signal your presence to the other vehicles as well as your direction. The remote control has 3 buttons: right turn signal, left turn signal, warning. Its led will allow you to be visible at night, even in case of bad weather.

### **BOX CONTENTS**

1 vest

1 remote conrol