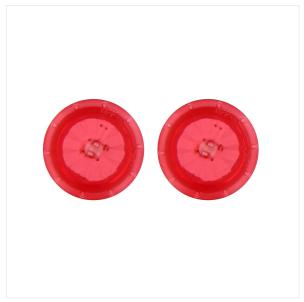

### Pack of 2 LEDs for bike wheels

#### PUT THE LED ON YOUR BIKE SPOKE AND ENLIGHTEN **YOUR WHEELS**

Fix these small LEDs on a spoke of your bike and your wheel will light up when you ride.

Very easy to install, simply clip the LED on a spoke of your bike and turn it

This allows you to be visible to everyone when you use your bike by night. This pack content 2 LEDS, one for the back wheel and one for the front wheel.