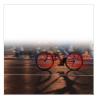

#### PUT THE LED ON YOUR BIKE SPOKE AND ENLIGHTEN **YOUR WHEELS**

Fix these small LEDs on a spoke of your bike and your wheel will light up when you ride.

Very easy to install, simply clip the LED on a spoke of your bike and turn it

This allows you to be visible to everyone when you use your bike by night. This pack content 2 LEDS, one for the back wheel and one for the front wheel.