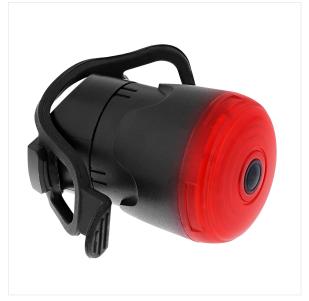

## A TRUE AUTOMATIC BRAKE WARNING

This accessory for bike or e-scooter is more than a simple LED projector. Placed at the back of your equipment, it signals your presence but also has the function of a brake warning device!

Equipped with a silicone clip, the installation of this accessory is simple and universal. Recharge the LED with the included micro USB cable.