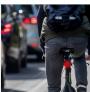

Inform motorists around you, as with a STOP light on a car. When you are in motion,

the LED is lit according to your choice between the flashing modes.

When you brake, the sensors placed inside the LED perceive the stop of the movement and LED lights up at high intensity for 3 seconds to signal the braking.