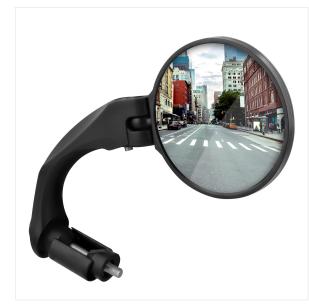

## **AVOID SURROUNDING DANGERS**

This mini-format mirror (17 cm long) is getting attached to the end of the handlebars of your bike and adjusted to find the ideal angle. It has a 70mm diameter convex mirror. It is rotatable 360° to adjust the ideal viewing

angle. It is compatible with handlebars with an internal diameter between 18 and 25 mm. Insert the end of the mirror inside the handlebars of your bike, and tighten with the allen key until the inner ring fits against the edges of the handlebars.