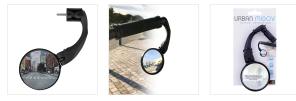

## **AVOID SURROUNDING DANGERS**

This mini-format mirror (17 cm long) is getting attached to the end of the handlebars of your bike and adjusted to find the ideal angle. It has a 70mm diameter convex mirror. It is rotatable 360° to adjust the ideal viewing

So you feel more secure when traveling in an urban environment.

- 1 x Bicycle handlebar end mirror

Characteristics

Packing: 6 Net weight (g): 71 Weight with packaging (g): 91 Product size (cm): Packing size (cm): 11.3x2x20.5