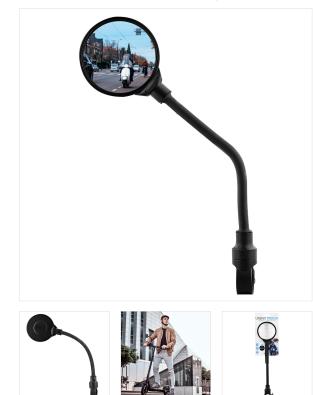

## Flexible mirror for bike/e-scooter

## AVOID SURROUNDING DANGERS

This flexible wing mirror is to be fixed on your handlebar, and can be adjusted to find the right angle.

It allows you to have a wider visibility on other vehicles, and thus feel more secure when traveling in an urban environment.

The mirror is compatible with handlebars between 21.8 and 32mm diameter.

| 1 | ο | ? |
|---|---|---|
|   | ก |   |
|   | 쓰 |   |

1 mirror

1 screw