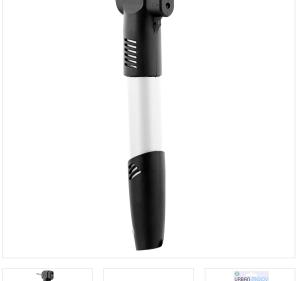

### Manual bicycle / scooter pump

#### THE IDEAL PUMP FOR ALL YOUR TRIPS!

Discover the hand pump for bike and e-scooter by T'nB.

The pump is compatible with both Schrader and Presta valves. Its double piston conception allows more air to be released when squeezing.

The pump is endowed with a lock system to block off the valve during the inflation.

At the bottom of the pump, a handle is folded, to make the movement easier during the inflation.

23cm high when folded, its compact size makes it easy to transport, so you always have it near you when needed!