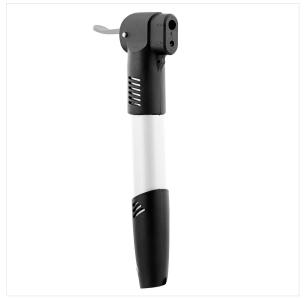

### Manual bicycle / scooter pump

#### THE IDEAL PUMP FOR ALL YOUR TRIPS!

Discover the hand pump for bike and e-scooter by T'nB.

The pump is compatible with both Schrader and Presta valves. Its double piston conception allows more air to be released when squeezing.

The pump is endowed with a lock system to block off the valve during the inflation.

At the bottom of the pump, a handle is folded, to make the movement easier during the inflation.

23cm high when folded, its compact size makes it easy to transport, so you always have it near you when needed!