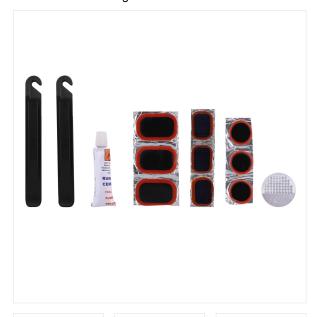

#### A COMPLETE MINI KIT TO HIT THE ROAD BACK

This mini kit has everything you need to repair a puncture and hit the road

It contains 2 tyre irons, 9 patches, 1 grater, 1 rubber.

All these accessories are included in a mini box which will accompagny you everywhere!

### **BOX CONTENTS**

- 2 x tyre irons - 9 x pacthes

- 1 x grater - 1 x rubber (5ml)