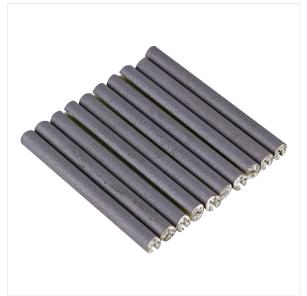

### Pack of 24 bike wheels reflectors

#### ILLUMINATE YOUR WHEELS FOR MORE SECURITY

These reflective sticks are easy to fix on your bike wheels.

Simply by clipping them onto the spokes, the rotation of the wheel will create a beam of light when you pedal.

When at standstill, the sticks are grey and thin, to be discreet. The pack contains 24 spokes of 7 cm high and 6 mm diameter.

#### **BOX CONTENTS**

24 spokes reflector