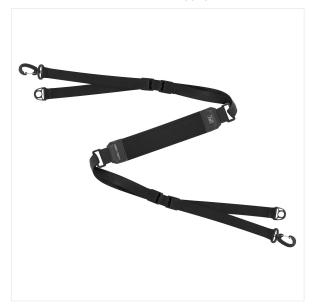

#### CARRY YOUR E-SCOOTER OVER THE SHOULDER

Simplify your life and transport your scooter with this universal strap. Fold the scooter, hang the two carabiners at both ends on two solid pins. You can thus carry your scooter over the shoulder.

This is ideal for carrying it, storing it or taking public transport.

The strap has been designed to ease the setting up and handling, without forgetting the comfort of use.

It has a shoulder pad with massage nubs and helps to balance the weight distribution between the front and the back, to prevent pain, what makes its use accessible to all. The length of the strap is adjustable to adapt to all scooters and all body types.