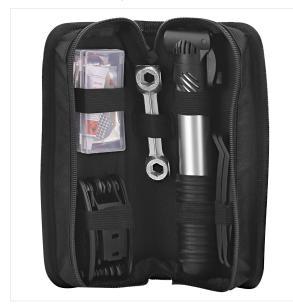

#### THE ESSENTIAL TOOL KIT !

This kit contains all the indispensable accessories for the maintenance of your bike / e-scooter.

It contains 2 tyre irons, 1 puncture repair kit (9 patches, 1 grater, 1 rubber glue), 1 hexagonal key, 1 hand pump compatible with Presta and Schrader valves, 1 set of Allen keys and screwdriver.

All these accessories are included in a compact transport case, with scratches to attach it to the frame of your bike or your e-scooter.

This kit will accompany you everywhere and will become your best ally for the maintenance of your vehicle !

#### **BOX CONTENTS**

- 1 x transport case - 1 x grater - 2 x tyre irons - 1 x rubber cement - 1 x hexagonal key

- 1 x hand pump - 1 x set of Allen keys and screwdriver