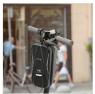

## Shell case for scooter

#### **KEEP YOUR THINGS CLOSE TO YOU**

This bag will be the your scooter's best friend!

Equipped with a large pocket, you can store all your essential items during your walks (smartphone, keys, wallet ...)

With a capacity of 5L and water resistant, you can easily attach it to the front of your handlebars.

Its shell case makes it really solid.