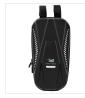

## Shell case for scooter

#### **KEEP YOUR THINGS CLOSE TO YOU**

This bag will be the your scooter's best friend!

Equipped with a large pocket, you can store all your essential items during your walks (smartphone, keys, wallet ...)

With a capacity of 5L and water resistant, you can easily attach it to the front of your handlebars.

Its shell case makes it really solid.