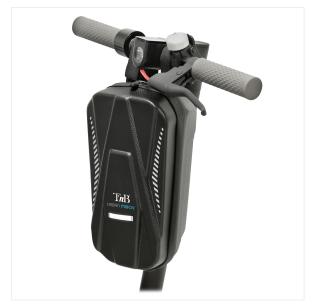

## Shell case for scooter

#### **KEEP YOUR THINGS CLOSE TO YOU**

This bag will be the your scooter's best friend!

Equipped with a large pocket, you can store all your essential items during your walks (smartphone, keys, wallet ...)

With a capacity of 5L and water resistant, you can easily attach it to the front of your handlebars.

Its shell case makes it really solid.