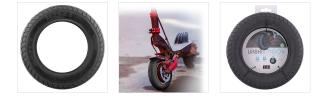

### 10" escooter tyre

#### **AN OPTIMAL GRIP !**

This Escooter tyre is compatible with escooter 10" wheel. Wide and flexible, it guarantees a natural shock absorption on the roadway and a better grip, thanks to its sculpture, both on dry or wet road. So, you ensure an optimal stability on the road. The height of 10" fits perfectly your escooter wheels. Consequently, the tyre keeps the characteristics and performances of your escooter : natural shock absorption, speed, battery life. This tyre requires the use of an 10" inner tube.