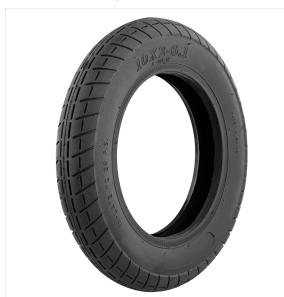

### 10" escooter tyre

#### **AN OPTIMAL GRIP !**

This Escooter tyre is compatible with escooter 10" wheel. Wide and flexible, it guarantees a natural shock absorption on the roadway and a better grip, thanks to its sculpture, both on dry or wet road. So, you ensure an optimal stability on the road. The height of 10" fits perfectly your escooter wheels. Consequently, the tyre keeps the characteristics and performances of your escooter : natural shock absorption, speed, battery life. This tyre requires the use of an 10" inner tube.