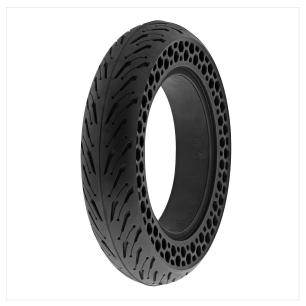

## **PUNCTURE-PROOF TYRE!**

This Escooter tyre is compatible with all 10" wheel escooters.

The main characteristic is in its conception: a solid tyre does not need inner tube, and so is puncture-proof.

Moreover, the cells on the side increase the shock absorption effect and the comfort on the road.

Shock absorber and resistant, the solid tyre does not need any maintenance or repairs : Hit the road with serenity!

The tyre keeps the characteristics and performance of your escooter: natural shock absortion, speed, battery life.