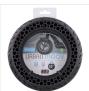

## **PUNCTURE-PROOF TYRE!**

This Escooter tyre is compatible with all 10" wheel escooters.

The main characteristic is in its conception: a solid tyre does not need inner tube, and so is puncture-proof.

Moreover, the cells on the side increase the shock absorption effect and the comfort on the road.

Shock absorber and resistant, the solid tyre does not need any maintenance or repairs : Hit the road with serenity!

The tyre keeps the characteristics and performance of your escooter: natural shock absortion, speed, battery life.