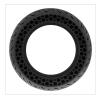

## **PUNCTURE-PROOF TYRE!**

This Escooter tyre is compatible with all 10" wheel escooters.

The main characteristic is in its conception: a solid tyre does not need inner tube, and so is puncture-proof.

Moreover, the cells on the side increase the shock absorption effect and the comfort on the road.

## **BOX CONTENTS**

1 x puncture-proof 10" solid tyre