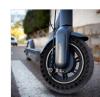

#### **PUNCTURE-PROOF TYRE!**

This Escooter tyre is compatible with Xiaomi M365 / M365 Pro and all 8,5" wheel

The main characteristic is in its conception: a solid tyre does not need inner tube, and so is puncture-proof.

The tyre keeps the characteristics and performance of your escooter : natural shock absortion, speed, battery life.