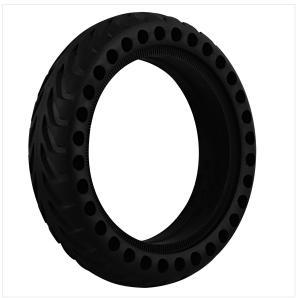

## Solid 8,5" tyre for escooter

#### **PUNCTURE-PROOF TYRE!**

This Escooter tyre is compatible with Xiaomi M365 / M365 Pro and all 8,5" wheel

The main characteristic is in its conception: a solid tyre does not need inner tube, and so is puncture-proof.

Moreover, the alveolus on the side increase the shock absorption effect and the comfort on the road.

Shock absorber and resistant, the solid tyre does not need any maintenance or repairs

: Hit the road with serenity! The height of 8,5" fits perfectly your escooter wheels.