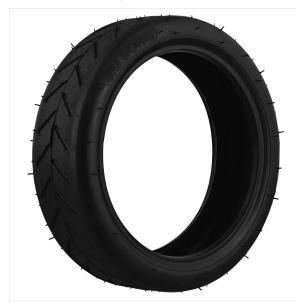

## **AN OPTIMAL GRIP!**

This Escooter tyre is compatible with Xiaomi M365 / M365 Pro and all 8,5" wheel escooters.

Wide and flexible, it guarantees a natural shock absorption on the roadway and a better where and nextber, it guarantees a natural shock absorption on the roadway and a better grip, thanks to its sculpture, both on dry or wet road. So, you ensure an optimal stability on the road. The height of 8,5" fits perfectly your escooter wheels. Consequently, the tyre keeps the characteristics and performances of your escooter :

natural shock absorption, speed, battery life.

This tyre requires the use of an 8,5" inner tube.

**BOX CONTENTS** 

1 universal 8,5" tyre