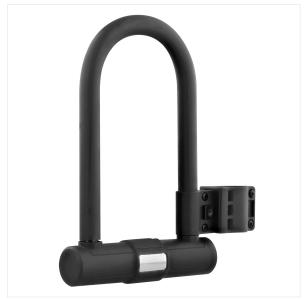

#### **ENSURE THE SAFETY OF YOUR BIKE / E-SCOOTER**

Secure your bike or scooter with our ultra strong and resistant U-lock, certified by standard EN15496.

The EN15496 standard is an official European approval attesting the resistance, safety and functionality of anti-theft devices intended for cycles.

The U-lock offers an interior space large enough to hang the frame of your bike or the tube of your scooter together on a pole or any type of street furniture. Its 2 cm wide handle ensures the safety of your vehicle.

Use the bicycle frame holder to ease the transport of the lock on the go, and to always have it within reach.