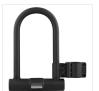

#### **ENSURE THE SAFETY OF YOUR BIKE / E-SCOOTER**

Secure your bike or scooter with our ultra strong and resistant U-lock, certified by standard EN15496.

The EN15496 standard is an official European approval attesting the resistance, safety and functionality of anti-theft devices intended for cycles.

The U-lock offers an interior space large enough to hang the frame of your bike or the tube of your scooter together on a pole or any type of street furniture. Its 2 cm wide handle ensures the safety of your vehicle.