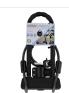

## Make your life easier



**Urban Moov** - Accessories - Locks





## SECURE YOUR MACHINE WITHOUT DAMAGING IT

Do you leave your bike / scooter parked outside? To prevent theft, our lock is ultra resistant and solid.

It ensures flawless security thanks to its key lock. You can attach it to the wheel of your bike and to a post in order to block it and secure it. Its Soft Touch Rubber composition leaves no marks on your engine. Very practical to store, a universal support is provided to attach the lock to the bike frame.

## **BOX CONTENTS**



1 U-shaped lock

2 cl s

1 bike holder







## **Characteristics**





















Key



Packing: 4 Net weight (g): 1079 Weight with packaging (g): 1094 Product size (cm): Packing size (cm): 14.5x5.5x29