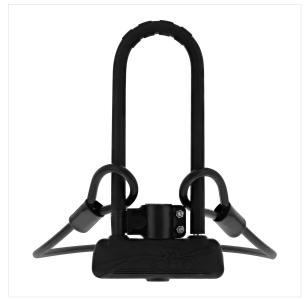

## SECURE YOUR MACHINE WITHOUT DAMAGING IT

Do you leave your bike / scooter parked outside? To prevent theft, our lock is ultra resistant and solid.

It ensures flawless security thanks to its key lock. You can attach it to the wheel of your bike and to a post in order to block it and secure it. Its Soft Touch Rubber composition leaves no marks on your engine. Very practical to store, a universal support is provided to attach the lock to the bike frame.

## **BOX CONTENTS**

1 U-shaped lock

2 cl s

1 bike holder