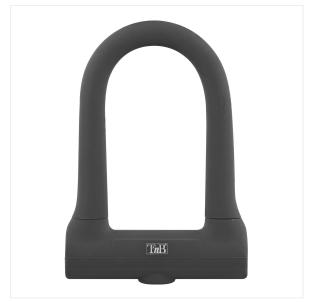

### U-lock for bike/e-scooter

#### SECURE YOUR BIKE WITHOUT DAMAGING IT

Do you leave your bike / scooter parked outside? To avoid theft, our UMULOCK padlock is ultra-resistant and solid.

It ensures flawless security thanks to its key lock. You can attach it to the bike wheel and to a pole so as to block it and therefore secure your bike. Its rubber soft touch composition does not leave any marks on your bike. Very practical to store, you can transport your lock in your bag, so as to use it during all your trips.

#### **BOX CONTENTS**

1 U lock

2 keys