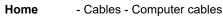

## Male USB A / male USB B cable 1,8m

CONNECT A DEVICE WITH USB B PLUG TO THE PC / HUB / PRINTER

Cable to connect a device equipped with a USB-B (square) socket to your PC or to a hub or a printer

**BOX CONTENTS** 

Ĭ

1x USB A-B cable 1.80m