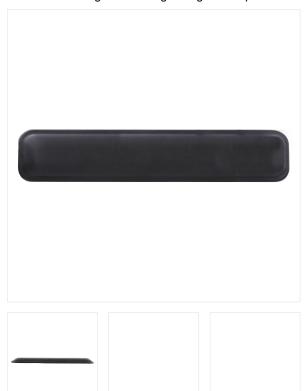

## Wrist rest PU leather black

#### PREMIUM COMFORT AND DESIGN

Set up your desk with class thanks to the PU leather ergonomic range. Enjoy the comfort of its ultra thick memory foam.

Its soft surface guarantees a confortable installation to your desk, with an optimized arm position.

The antislide surface allows a very stable position on the desk.