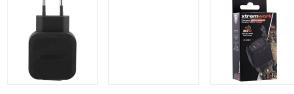

## Strong 2 USB-A wall charger 30W

## ENJOY THE FAST CHARGE UP TO 30W

With this compact USB mains charger (30W max.), you can charge very quickly all your devices (tablets, smartphones, MP3 player...). Its compact size allows you to use it whether at home or travelling. Also enjoy the fast charge with the QC3.0 port ! The charger is reinforced with a rubber cover, your charger is more resistant than standard mains chargers. The charger also have a built-in USB-A ports protective cap, so your charger is protected from the dust when you're not